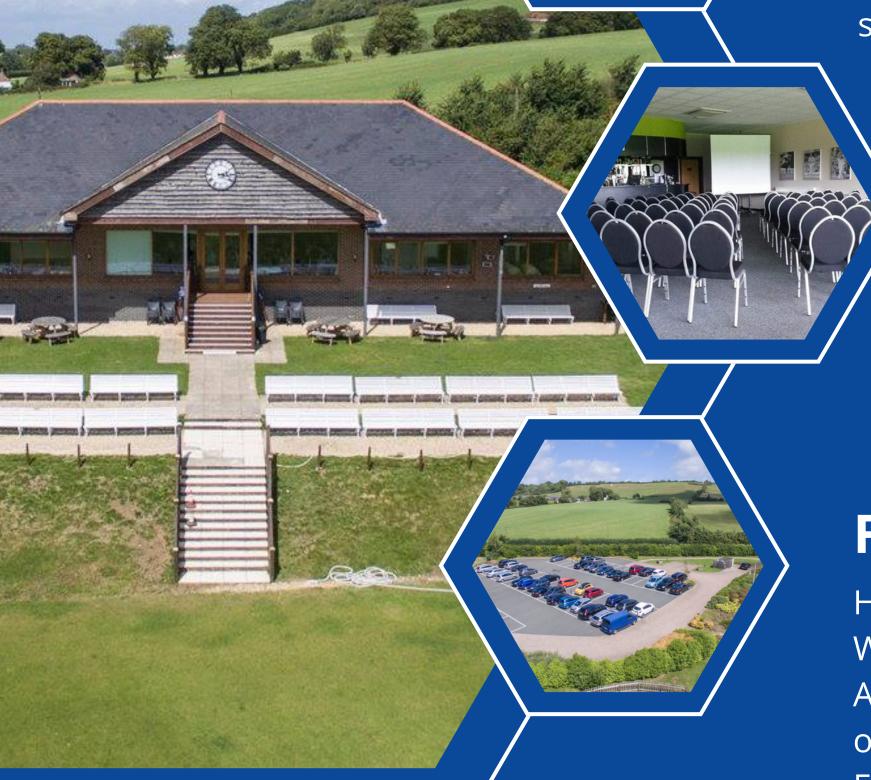

## BUSINESS MEETINGS

The Pavilion at Newclose Cricket Ground, a picturesque setting for your business meeting, training event, conference or presentation.

## **Central Location**

Convieniently located on the outskirts of **Newport**, The Pavilion has established a reputation for great customer service, superb facilities and excellent hospitality.

## Capacity

The Pavilion's maximum capacity is **100** delegates theatre style and up to **80** with other layouts. Other rooms are available for smaller meetings with a maximum of 8 people.

## **Facilities**

HD Projector & screen Wifi access Ample free parking on-site catering Flipcharts Microphone & sound system

€ 01983 824570
⊕ www.newclose.org
⊡ info@newclose.org

**©Blackwater road, Newport, PO30 3BE**